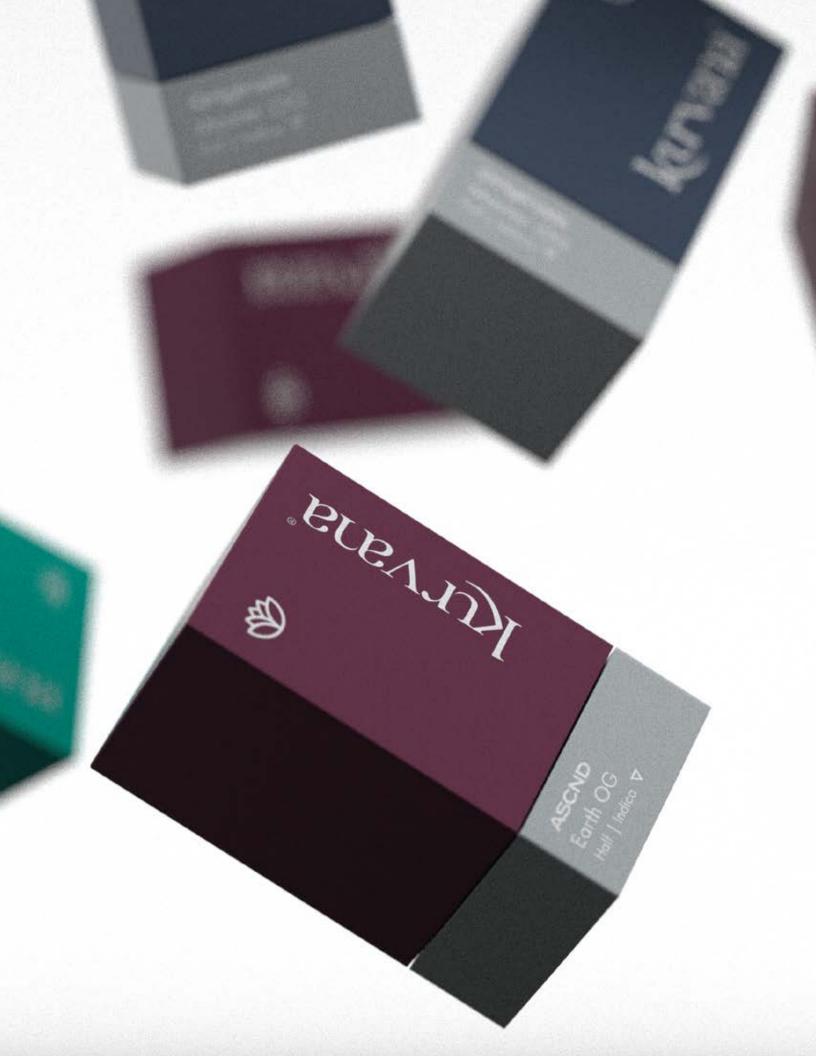

### Award-winning line offering the highest levels of cannabinoids

Kurvana ASCND boasts the most potent oils on the market, offering experienced cannabis users heavy psychoactive effects while maintaining a smooth, true-to-strain taste.

- ✓ Full-spectrum extract
- CTEC ceramic glass cartridge
- Up-to 95% cannabinoids
- 14 strain-specific options

### Earth OG 🤤

Indica / Earthy | Herbal | Spicy Baking spices kissed with a tinge of soil and an OG rich undertone, finished with a full-body relaxation.