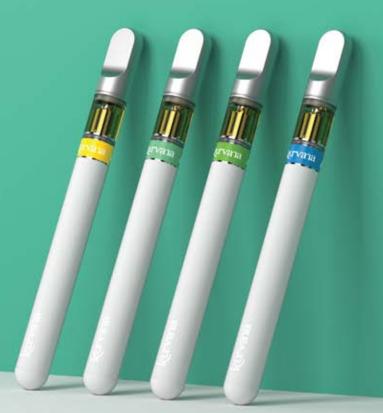

#### ASCND | Collection

### Earth OG 🤤

Indica / Earthy | Herbal | Spicy Baking spices kissed with a tinge of soil and an OG rich undertone, finished with a full-body relaxation.

### air that elevates your mental altitude.

A deeply floral breath of fresh mountain

Northern Lights

Indica / Earthy | Pine | Sweet

#### Mimosa

Hybrid / Sweet | Sour | Citrus Soothing citrus notes that provide a balanced level of comfort, reminiscent of a relaxing brunch with friends.

#### C. Jack

Sativa / Sweet | Citrus | Pine An instantly recognizable and sharp aroma that establishes a classic sativa jolt.

#### Key Lime

Sativa / Lime | Sweet | Pungent A mild lime flavor with both sweet and smoky aromas enhance energy levels and uplift moods.

Indica / Earthy | Diesel | Lemon Heavily peaceful feelings brought on by the ultimate cross of the most renowned diesel strains.

#### A deep taste of sweet, sticky OG and grape candy that gradually leaves you in a calm and pleasant mindset.

**Purple Punch** 

Indica / Earthy | Berry | Diesel

**Pink Sherbet** Hybrid / Sweet | Citrus | Earthy A refreshing blend of strawberry and banana that cuts through mental fogginess with zesty herbal notes.

### Cactus Cooler

Invigorating desert fruit flavors married with a heavy kush aftertaste.

#### Tangie Dream

Sativa / Citrus | Orange | Sweet The complementary taste of orange peel and sweet citrus oils offer a stimulating experience.

#### Lunar OG

Indica / Lemon | Pine | Earthy A sharp, minerally OG hits the forefront

A sharp, minerally OG hits the forefront of your taste buds, followed by a hint of lemon to help you unwind.

| 6 | 3 | ١  |
|---|---|----|
|   |   | I. |
| Ē | 1 | 1  |
| T | 1 | 1  |
| I |   | 1  |
| 1 |   | l  |