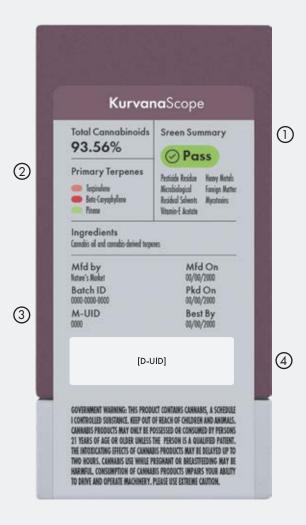

### New label with unprecedented lab transparency

Our redesigned **Kurvana**Scope labels have been updated to showcase even more information at a glance.

- Now featuring three additional analysis including Vitamin E Acetate, Foreign Matter, and Mycotoxins. All testing performed by Cannalysis, a certified CA Laboratory.
- 2 New Primary Terpenes designed for increased legibility.
- 3 Lot Numbers are now replaced with a Manufacturer Unique Identification (UID) tag.
- (4) As a State Licensed Operator, compliant Track & Trace implementation began on January 6, 2020. This means both Manufacturer and Distributor Unique Identifier (UID) tags are now included on every 10 pack box and vape package.