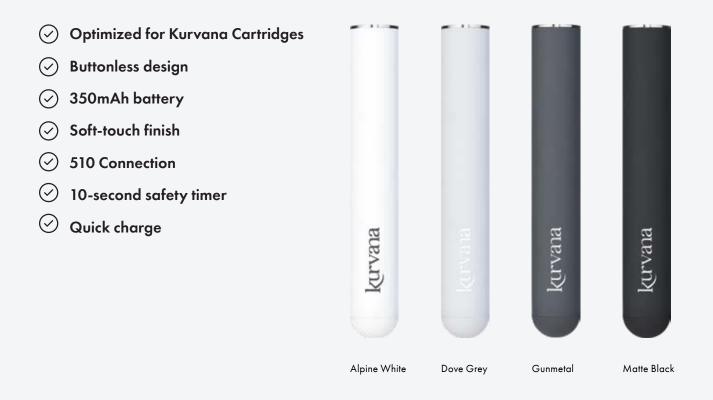

# Easy-to-use automatic batteries

Our automatic batteries combine superior device materials with essential features optimized for Kurvana oil. Like our previous line of batteries, buttonless technology and quick charge integration make the device convenient and simple to use. With details such as a gold-plated positive pin, soft-touch coating and multiple color options, Kurvana batteries go a step beyond the average by combining luxury with efficiency.

### Our all-in-one vaporizers make it easy to carry your favorite strains on the go

SCND PU

- Available in 15 strains
- 10-second safety timer
- ✓ CTEC ceramic coil
- ✓ 380mAh battery
- ✓ Half gram