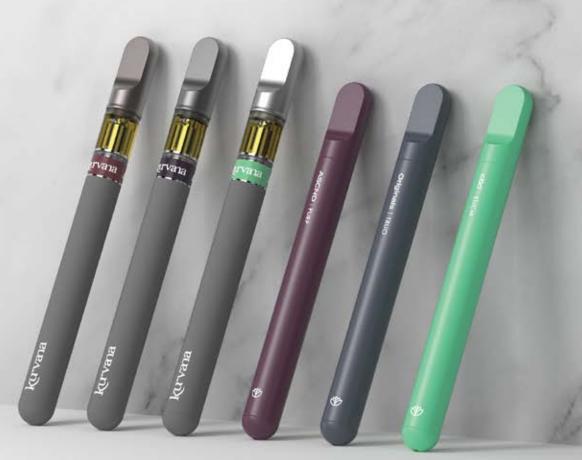

# Easy-to-use automatic batteries

Our automatic batteries combine superior device materials with essential features optimized for Kurvana oil. Like our previous line of batteries, buttonless technology and quick charge integration make the device convenient and simple to use. With details such as a gold-plated positive pin, soft-touch coating and multiple color options, Kurvana batteries go a step beyond the average by combining luxury with efficiency.

### Our all-in-one vaporizers make it easy to carry your favorite strains on the go

SCND PU

- Available in 15 strains
- 10-second safety timer
- ✓ CTEC ceramic coil
- ✓ 380mAh battery
- ✓ Half gram

#### Hardware | All-In-One Vaporizers