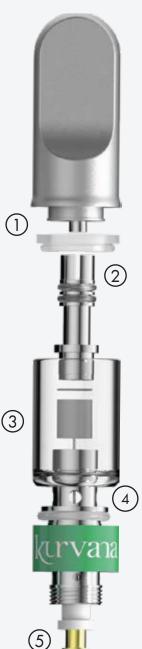

### Improved Hardware in Stock

Our major improvements, utilizing both our team of engineers and customer feedback, include:

- New anodized aluminum mouthpiece with a lower lip that secures an all-new gasket to form an airtight seal around glass tank.
- 2 Refined precision of machined, medical grade 303 stainless steel pieces by implementing stricter engineering tolerance control.
- (3) Improved ceramic heating element formula and composition to allow for optimal oil vaporization with each draw.
- (4) Increased oil flow precision to our improved ceramic heating element via updated pore sizes.

\*85% decrease in cloggingand leaking rate through cartridge re-engineering

(5) Larger airflow passages from top to bottom to facilitate a larger draw and dose with maximum flavor.

Hardware | Custom Devices