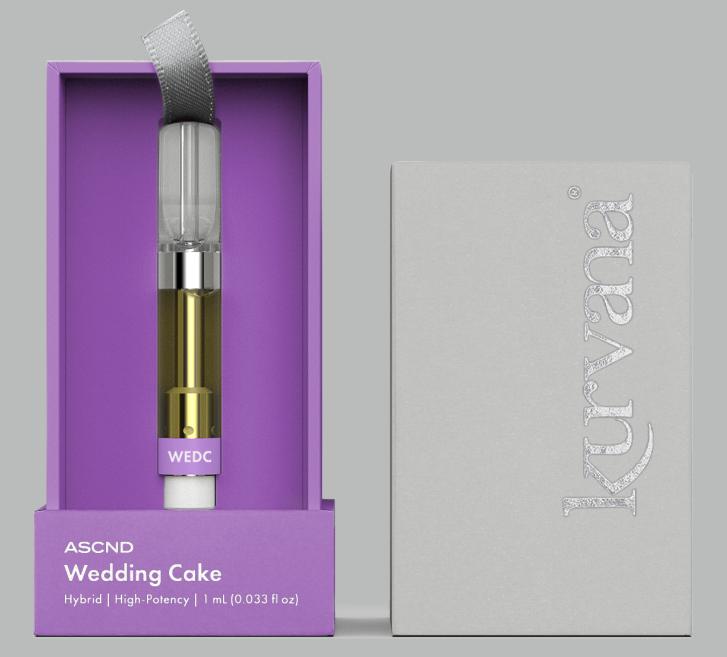

## ASCND | High-Potency

Our award-winning ASCND line offers the highest levels of cannabinoids. ASCND boasts the most potent oils in the market, offering experienced cannabis users with heavy psychoactive effects while maintaining a smooth, true-to-strain taste

### Wedding Cake

Hybrid / Berry | Sweet | Tart Sweet and effervescent notes of pink champagne, delivering a relaxed yet euphoric head change.

NEW