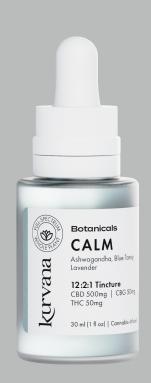

### CALM 12:2:1

Ashwagandha, Blue Tansy, Lavender A non-habit forming tincture to help you relax, induce a sense of tranquility, and bring moments of calm when needed most.