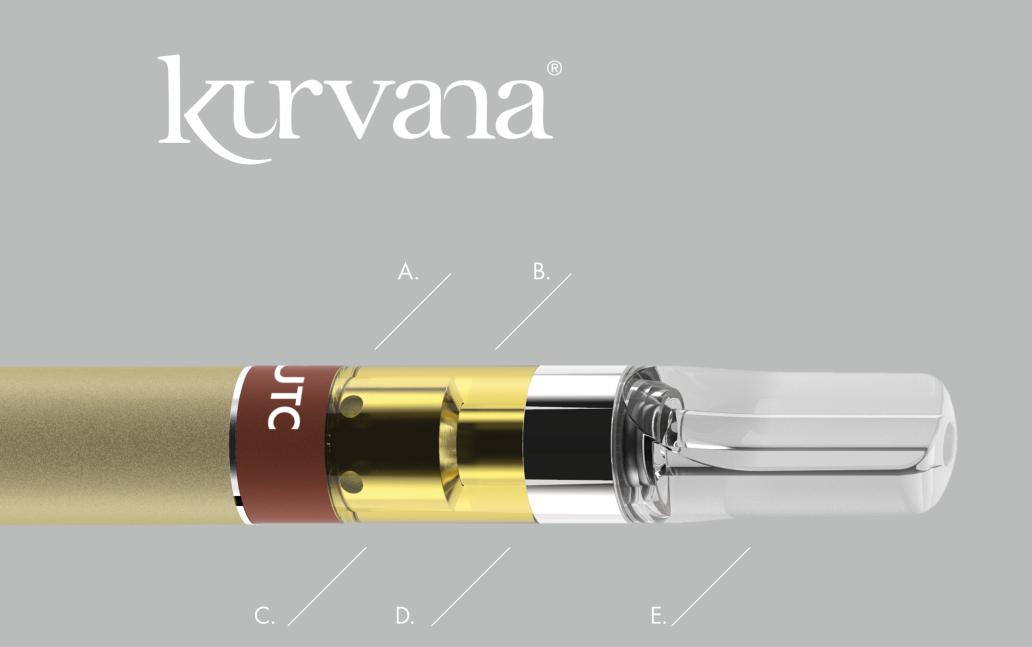

### **Precise Oil Flow**

A. Precise pore sizes for optimal oil flow and dose control

### **CTEC 2.0**

B. Premium ceramic heating element composition and material refinement

### Food Grade Materials

C. From high quality stainless steel to our BPA-free tank, we kept safety in mind

### Longer Lasting Oil

D. Our housing tank reduces natural oil oxidation that keeps it fresher longer

### **Ergonomic Mouthpiece**

E. Custom crystal clear mouthpiece designed for extreme comfort