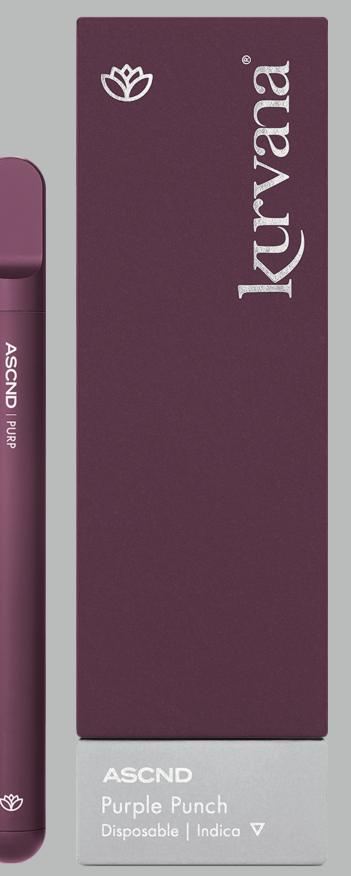

#### Purple Punch

Indica / Earthy | Berry | Diesel A deep taste of sweet, sticky OG and grape candy that gradually leaves you in a calm and pleasant mindset.

## Hardware | All-In-One Disposable

Our All-In-One disposable pens make it easy to carry your favorite strains on the go.

- $\rightarrow$  Available in 15 strains
- $\rightarrow$  10-second safety timer
- → CTEC ceramic coil
- $\rightarrow$  380mAh battery

### **ASCND** | High-Potency

- $\rightarrow$  Northern Lights
- → Purple Punch
- $\rightarrow$  Cosmic Glue
- $\rightarrow$  C. Jack
- $\rightarrow$  Tangie Dream

Originals | Terpene-Rich → Blackberry Kush  $\rightarrow$  True OG  $\rightarrow$  Grapefruit Kush  $\rightarrow$  Blue Dream  $\rightarrow$  Pineapple Express