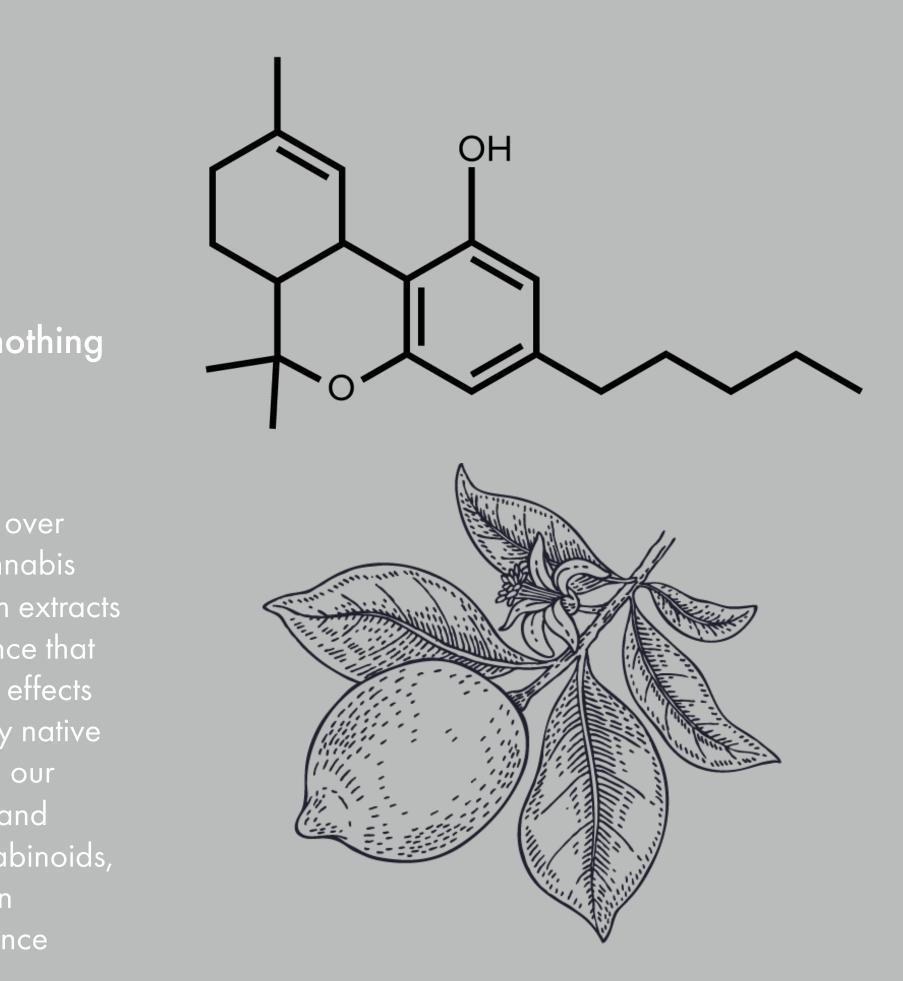

### Education | General

The Entourage effect and why it's important

The benefit of a full-spectrum extract lies at the interaction between the body's endocannabinoid system and the plant's organic compounds. When the full range of cannabinoids, terpenes, and other phytocompounds are present together, a synergistic relationship known as the entourage effect is created. By avoiding the isolation of single active ingredients, our oils magnify the distinctive therapeutic and medicinal benefits of each strain. Full-spectrum extracts are nothing new to us.

Since its founding Kurvana has embraced full-spectrum extracts over distillate and isolate derived cannabis vape products. Our full-spectrum extracts provide a true-to-strain experience that enhance the tastes, feelings and effects found in the original flower. Only native cannabis ingredients are used in our product lines. Though a lengthy and costly process, preserving cannabinoids, terpenes, and flavonoids play an essential role in how we experience cannabis.