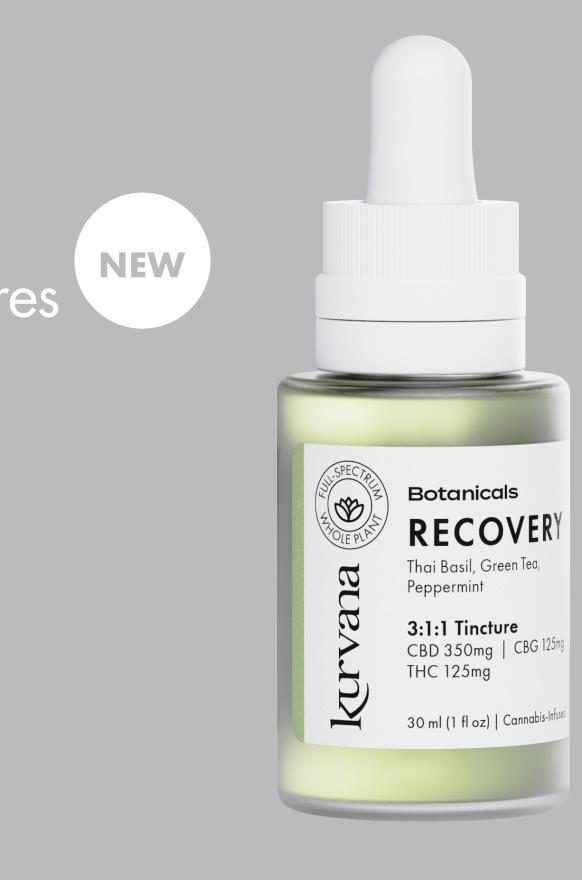

#### **RECOVERY 3:1:1**

Thai Basil, Green Tea, Pepperr

A revitalizing boost for people who need it most. Using potent botanicals, our alcohol-free tincture works to sustain energy levels, support full-body recovery and maximize senses.