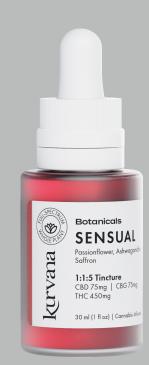

#### **SENSUAL 1:1:5**

A stimulating tincture for intimate moments—made with passionflower, ashwagandha, and saffron oil, this is designed to generate feelings of passion, warmth, and excitement to enhance sensuality.