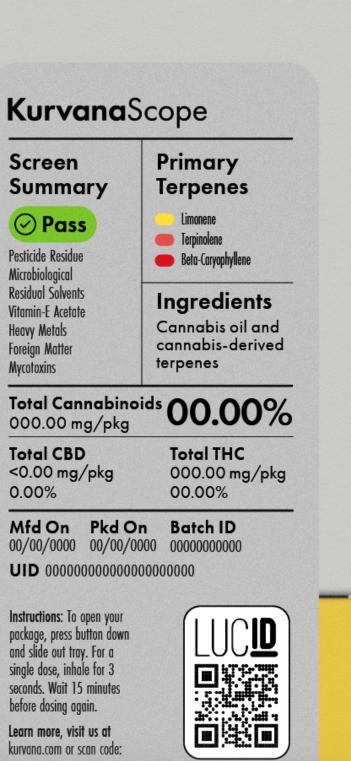

## Branding | Packaging

Our redesigned KurvanaScope labels have been updated to showcase even more information at a glance.

- $\rightarrow$  Made up of 100% recyclable materials
- $\rightarrow$  Updated Child-Resistant Packaging + button
- $\rightarrow$  Premium look and feel
- $\rightarrow$  Protects oil from direct light
- $\rightarrow$  QR Code directs you to FAQ page
- $\rightarrow$  Updated product descriptions and attributes

#### Screen Summary

⊘ Pass

Pesticide Residue Microbiological **Residual Solvents** Vitamin-E Acetate **Heavy Metals** Foreign Matter **Mycotoxins** 

000.00 mg/pkg

Total CBD <0.00 mg/pkg 0.00%

Instructions: To open your package, press button down and slide out tray. For a single dose, inhale for 3 seconds. Wait 15 minutes before dosing again.

Learn more, visit us at kurvana.com or scan code: