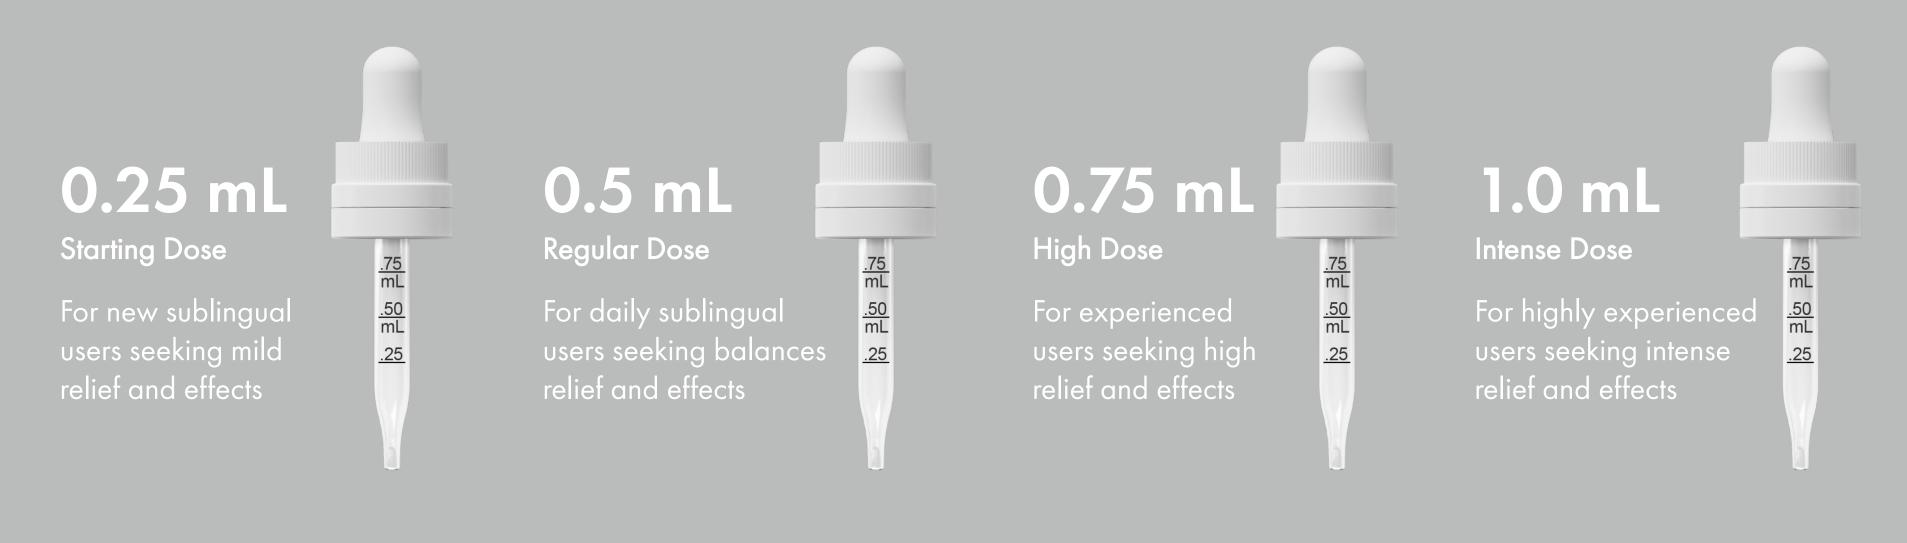

### **Dosing** | Delivery Methods

Effects will vary between individuals. Although rapid-acting Kurvana oils are often felt instantly for most, it may take come consumers up to 15 minutes to feel the full effect of our oils. Therefore, we recommend waiting at least 15 minutes before administering an additional dose.

The length of an inhalation will also impact the effect. For less experienced and first-time consumers, we recommend a starting dose of 3-5 seconds of inhalation. More experienced consumer may require a few doses to achieve their desired effects.

### **Dosing Guide** | Overview

**Beginner** 3-5 Seconds | 1 Draw

**Experienced** 4-6 Seconds | 1-2 Draws

**Connoisseur 5**-7 Seconds | 2-3 Draws

Do not draw consecutively for more than 3 puffs without giving cartridge time to cool down (approx. 2 minutes).
Chain vaping may cause health issues, overheating, malfunction, leaking, clogging, burns and/or injuries.