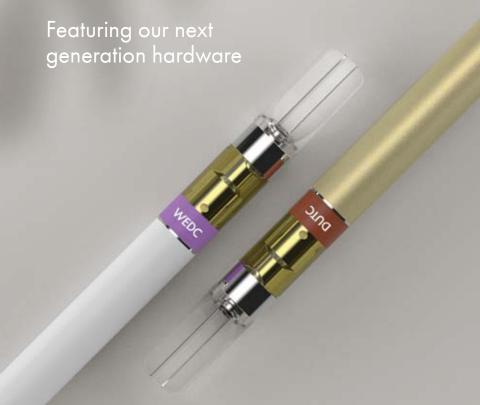

## kurvana



ASCND | High-Potency Line

# Dutch Treat and Wedding Cake



### kurvana®



## Our next generation hardware is here



#### Precise Oil Flow

A. Precise pore sizes for optimal oil flow and dose control

#### **Longer Lasting Oil**

 Our housing tank reduces natural oil oxidation that keeps it fresher longer

#### **CTEC 2.0**

 Premium ceramic heating element composition and material refinement

#### Ergonomic Mouthpiece

 E. Custom crystal clear mouthpiece designed for extreme comfort

#### Food Grade Materials

From high quality stainless steel to our BPA-free tank, we kept safety in mind

#### kurvana.com

EH Tech Lic. #C11-0000423-LIC © 2020 Kurvana. All rights reserved