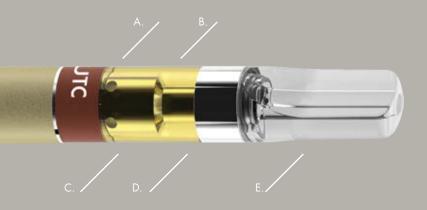

#### Precise Oil Flow

A. Precise pore sizes for optimal oil flow and dose control

#### **Longer Lasting Oil**

 Our housing tank reduces natural oil oxidation that keeps it fresher longer

#### **CTEC 2.0**

 Premium ceramic heating element composition and material refinement

#### Ergonomic Mouthpiece

 E. Custom crystal clear mouthpiece designed for extreme comfort

#### Food Grade Materials

From high quality stainless steel to our BPA-free tank, we kept safety in mind