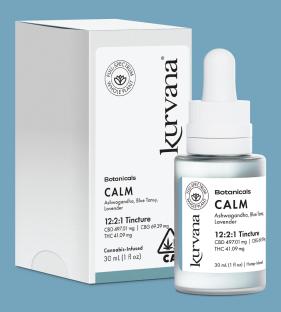

### **CALM 12:2:1**

A non-habit forming tincture to help you relax, induce a sense of tranquility, and bring moments of calm when needed most.

- Ashwagandha
  - Assists with cortisol management and stress relief.
- Blue Tansy
- Reduces nasal congestion and induces calming effects.
- Lavender Reduces anxiety, stress and aids with sleep issues.

| <b>CBD per 30 mL</b> 497.01 mg (49.70%) | <b>CBG per 30 mL</b> 69.39 mg (6.94%) | THC per 30 mL<br>41.09 mg (4.11%) |
|-----------------------------------------|---------------------------------------|-----------------------------------|
| Total Cannabinoids                      | <b>Size</b>                           | <b>MSRP</b>                       |
| 635.39 mg (63.54%)                      | 30 mL (1 fl oz)                       | \$65                              |