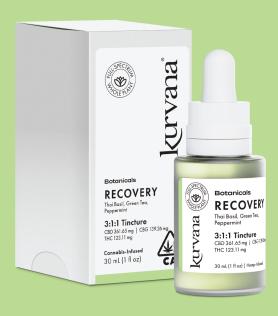

### RECOVERY 3:1:1

A revitalizing boost for people who need it most. Using potent botanicals, our tincture works to sustain energy levels, support full body recovery, and maximize senses.

#### Thai Basil

Ability to lift mood, reduce stress, and increase dopamine.

### Green Tea

Reduces inflammation with stimulating and soothing compounds.

### Peppermint

Improves memory, promotes wakefulness and focus

| <b>CBD per 30 mL</b> 361.65 mg (36.17%) | <b>CBG per 30 mL</b><br>139.26 mg (13.93%) | THC per 30 mL<br>123.11 mg (12.31%) |
|-----------------------------------------|--------------------------------------------|-------------------------------------|
| Total Cannabinoids                      | <b>Size</b>                                | <b>MSRP</b>                         |
| 656.11 mg (65.61%)                      | 30 mL (1 fl oz)                            | \$65                                |