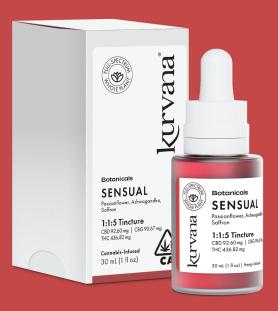

### SENSUAL 1:1:5

A stimulating tincture for intimate moments, designed to generate feelings of passion, warmth, and excitement to enhance sensuality.

#### Passionflower

Aims to calm the mind, relieve stress, and relax the body.

### Ashwagandha

Known to reduce cortisol levels and stregthen the adrenal glands.

#### Saffron

Effective at enhancing mood and boosting libido.

| <b>CBD per 30 mL</b> 92.60 mg (9.26%) | <b>CBG per 30 mL</b> 90.67 mg (9.07%) | <b>THC per 30 mL</b> 436.82 mg (43.68%) |
|---------------------------------------|---------------------------------------|-----------------------------------------|
| Total Cannabinoids                    | <b>Size</b>                           | <b>MSRP</b>                             |
| 630.72 mg (63.07%)                    | 30 mL (1 fl oz)                       | \$65                                    |