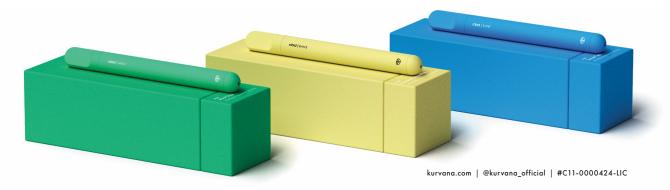

## Mint Chip 5:1:10

Infused Sativa | Sweet, Minty, Refreshing

A tasteful blend of chocolate cookie and dense mint flavor provides a well-balanced experience. CBD:THC

## Banana Smoothie 1:1

Infused Hybrid | Fruity, Sweet, Tropical

A balanced CBD:THC ratio blended with signature notes that are reminiscent of the desirable taste of a banana smoothie.

CBD:THC

## Sunset Tea 2:1

Infused Indica | Earthy, Floral, Herbal

**NEW** 

A high-CBD blend infused with fragrant lavender blossoms and chamomile for a soothing and calming impression.