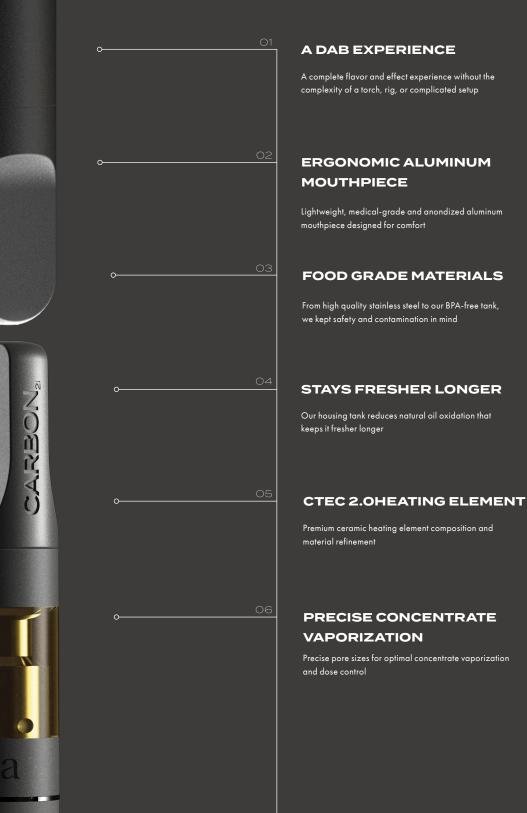

Ð

**A DAB EXPERIENCE** \_\_\_\_\_ Breakthrough vaporizer technology offers a full unlocked taste that reveals the robust range of a full-spectrum concentrate.

To help you experience the true essence of our carefully Curated Concentrates, the unrivaled draws of our **CARBON**<sub>21</sub>'s breakthrough vaporizer offers full-bodied tastes that reveal the robust range of a full-spectrum extract. Our newly updated CTEC 2.0 heating element provides 360° oil contact for clean, consistent vaporization down to the last draw. The embedded coil design generates ideal temperatures that preserves both flavor and cannabinoid profiles – all while providing minimal air exposure to the concentrate.