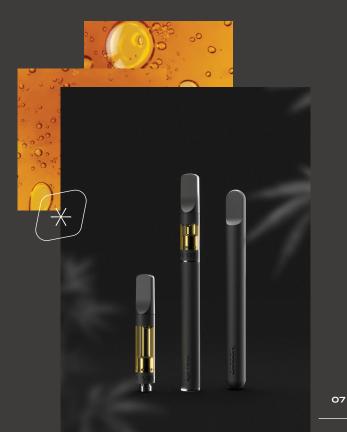

Ð

**A DAB EXPERIENCE** \_\_\_\_\_ Breakthrough vaporizer technology offers a full unlocked taste that reveals the robust range of a full-spectrum concentrate.

To help you experience the true essence of our carefully Curated Concentrates, the unrivaled draws of our **CARBON**<sub>21</sub>'s breakthrough vaporizer offers full-bodied tastes that reveal the robust range of a full-spectrum extract. Our newly updated CTEC 2.0 heating element provides 360° oil contact for clean, consistent vaporization down to the last draw. The embedded coil design generates ideal temperatures that preserves both flavor and cannabinoid profiles – all while providing minimal air exposure to the concentrate.