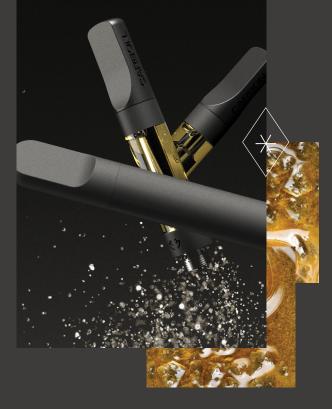

Ð

**A DAB EXPERIENCE** \_\_\_\_\_ Breakthrough vaporizer technology offers a full unlocked taste that reveals the robust range of a full-spectrum concentrate.

To help you experience the true essence of our carefully Curated Concentrates, the unrivaled draws of our **CARBON**<sub>21</sub>'s breakthrough vaporizer offers full-bodied tastes that reveal the robust range of a full-spectrum extract. Our newly updated CTEC 2.0 heating element provides 360° oil contact for clean, consistent vaporization down to the last draw. The embedded coil design generates ideal temperatures that preserves both flavor and cannabinoid profiles – all while providing minimal air exposure to the concentrate.