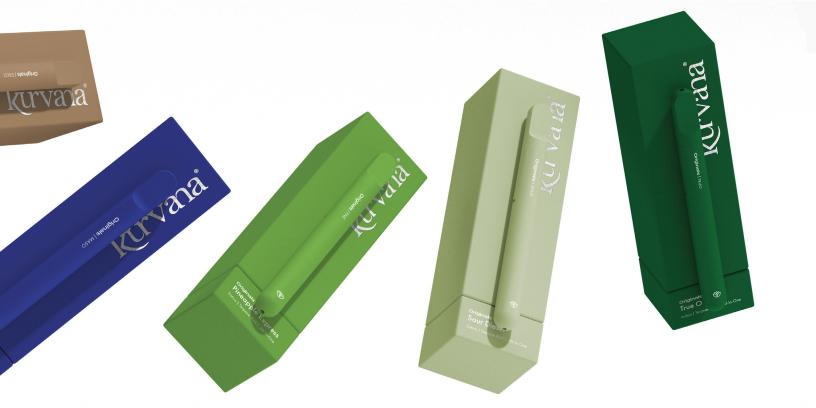

# kurvanaOriginals<br/>Terpene-Rich

## Originals Terpene-Rich

Originals is our classic, timeless terpene-rich extract honoring the distinct identities of the most popular strains of all time. Our classic flower strains feature native cannabis terpenes that capture the taste and feel of the flower they came from With strains well-loved since their inception and elevated potencies, this differentiated line appeals to those who value intricate aromas and flavors

# Rich, Tasty Classics.

Master OG Indica | Terpene-Rich | All-In-One

kurvana.com | @kurvana\_official | #C11-0000424-LIC