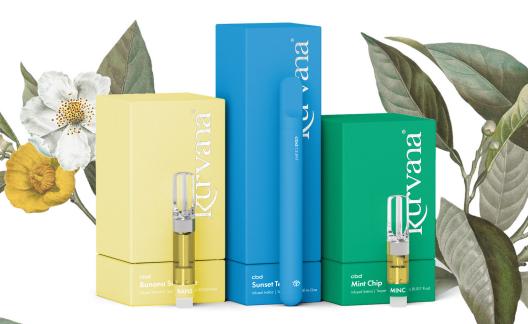

## Sunset Tea 10:1:5

Infused Indica | Earthy, Floral, Herbal

A high-CBD blend infused with fragrant lavender blossoms and chamomile for a soothing and calming impression.

## Banana Smoothie 5:1:5

Infused Hybrid | Fruity, Sweet, Tropical

A balanced CBD:THC ratio blended with signature notes that are reminiscent of the desirable taste of a banana smoothie.

## Mint Chip 5:1:10

Infused Sativa | Sweet, Minty, Refreshing

A tasteful blend of chocolate cookie and dense mint flavor provides a well-balanced experience.