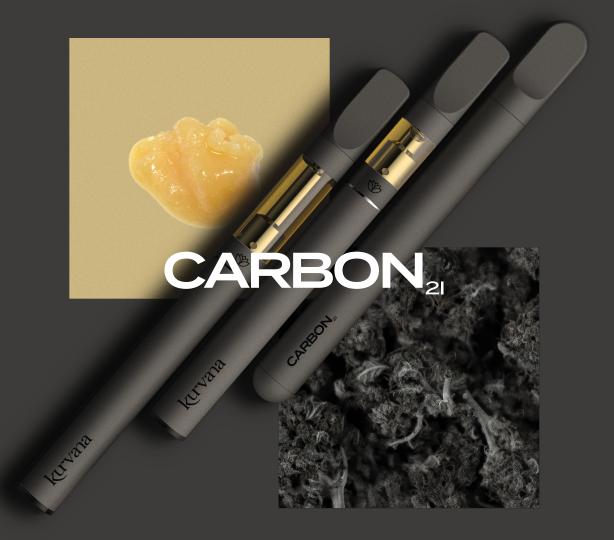

## CARBON<sub>21</sub> BADDER

**CARBON**<sub>21</sub> Badder is one of many extraction methods we use to produce a potent concentrate with high levels of THCa (tetrahydrocannabinolic acid) and incredibly robust, raw terpene profiles. The quality of our whipped, cake-like badder concentrates paired with our proprietary extraction processes creates a clean, smooth, and on-the-go vape experience worth sharing.

CARBON $_{21}$  strains will vary as each collection is curated and released based on the exclusive genetics we have available, providing new and unique tastes and aromas for you to experience. Available in all your favorite premium hardware - 0.5 mL cartridges, 1 mL cartridges, and our All-In-One signature devices.