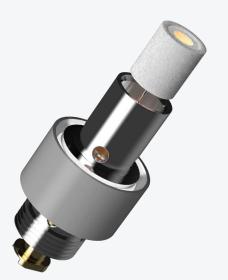

**A DAB EXPERIENCE** \_\_\_\_\_ Breakthrough vaporizer technology offers a full unlocked taste that reveals the robust range of a full-spectrum concentrate.

To help you experience the true essence of our carefully Curated Concentrates, the unrivaled draws of our **CARBON**<sub>21</sub>'s breakthrough vaporizer offers full-bodied tastes that reveal the robust range of a full-spectrum extract. Our newly updated CTEC 2.0 heating element provides 360° oil contact for clean, consistent vaporization down to the last draw. The embedded coil design generates ideal temperatures that preserves both flavor and cannabinoid profiles – all while providing minimal air exposure to the concentrate.

# ERGONOMIC ALUMINUM MOUTHPIECE

Lightweight, medical-grade and anondized aluminum mouthpiece designed for comfort

### **FOOD GRADE MATERIALS**

From high quality stainless steel to our BPA-free tank, we kept safety and contamination in mind

04

### STAYS FRESHER LONGER

Our housing tank reduces natural oil oxidation that keeps it fresher longer

05

### **CTEC 2.0 HEATING ELEMENT**

Premium ceramic heating element composition and material refinement

06

# PRECISE CONCENTRATE VAPORIZATION

Precise pore sizes for optimal concentrate vaporization and dose control