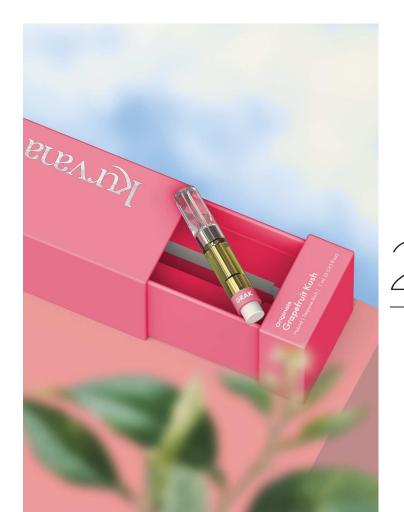

### Grapefruit Kush

Hybrid | Citrus, Fruity, Tart

A creative kush with distinct aromas of sweet citrus and tart undertones leading to complete relaxation.

# Total Cannabinoids **84.07**%

Total THC 78.58%

Total CBD 0.20%

### **Primary Terpenes**

- Limonene
- Beta-Caryophyllene
- Terpinolene
- Beta-Myrcene
- Beta-Pinene