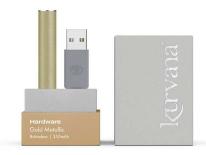

d quick charge integration make the device convenient and simple to use. We combine superior device materials with essential features optimized for Kurvana oil.

#### **Features**

#### → Construction

High Quality Stainless Steel Body Optimized for CTEC 2.0 10-Second Safety Timer Quick Charge Gold-plated Positive Pin Short-Path Airflow 350 mAh Batterv 510 Universal Connection

#### Design + Branding

Metallic and Soft Touch Finishes Butonless\* Slim Design

<sup>\*</sup>Applicable to ASCND, Originals, and CBD Collections

<sup>\*\*</sup>Applicable to CARBON 21 Collection

<sup>\*</sup>Applicable to ASCND, Originals, and CBD Collections

<sup>\*\*</sup>Applicable to All Collections

<sup>\*</sup>Compatible with bottom airflow devices only

# **Hardware Collection**

# **Metallic Series**









# **Hardware Collection**

# **Soft-Touch Series**

















# **Tinctures**





# **OVERVIEW**

Kurvana Botanicals is our tincture collection of all-natural, cannabis-infused liposomals. Consisting of key bioactive plant ingredients known to synergistically promote and enhance everyday wellness with NO artificial flavoring, coloring, alcohol, or fillers. Each tincture promotes specific therapeutic benefits using only the finest natural and natural ingredients, including full-spectrum cannabis oil.

# ADVANCED LIPOSOMAL AND NANO-TECHNOLOGY DELIVERY

- Increased bioavailability and rapid absorption
- Stable and predictable experience with every use
- Precise and consistent dosing

# 100% FULL-SPECTRUM CANNABIS OIL

- Full-spectrum extraction naturally preserves the raw plant