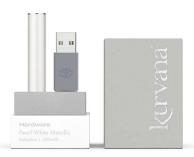

quick charge integration make the device convenient and simple to use. We combine superior device materials with essential features optimized for Kurvana oil.

#### **Features**

#### → Construction

High Quality Stainless Steel Body Optimized for CTEC 2.0 10-Second Safety Timer Quick Charge Gold-plated Positive Pin Short-Path Airflow 350 mAh Batterv 510 Universal Connection

#### Design + Branding

Metallic and Soft Touch Finishes Butonless\* Slim Design

<sup>\*</sup>Applicable to ASCND, Originals, and CBD Collections

<sup>\*\*</sup>Applicable to CARBON 21 Collection

<sup>\*</sup>Applicable to ASCND, Originals, and CBD Collections

<sup>\*\*</sup>Applicable to All Collections

<sup>\*</sup>Compatible with bottom airflow devices only

# **Hardware Collection**

# **Metallic Series**









# **Hardware Collection**

# **Soft-Touch Series**

















# **Tinctures**





# **OVERVIEW**

Kurvana Botanicals is our tincture collection of all-natural, cannabis-infused liposomals. Consisting of key bioactive plant ingredients known to synergistically promote and enhance everyday wellness with NO artificial flavoring, coloring, alcohol, or fillers. Each tincture promotes specific therapeutic benefits using only the finest natural and natural ingredients, including full-spectrum cannabis oil.

# ADVANCED LIPOSOMAL AND NANO-TECHNOLOGY DELIVERY

- Increased bioavailability and rapid absorption
- Stable and predictable experience with every use
- Precise and consistent dosing

# 100% FULL-SPECTRUM CANNABIS OIL

- Full-spectrum extraction naturally preserves the raw plant's