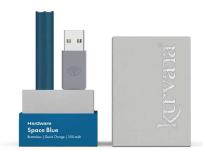

# **Buttonless Batteries**

Our batteries feature buttonless technology and quick charge integration make the device convenient and simple to use. We combine superior device materials with essential features optimized for Kurvana oil.

#### **Features**

#### → Construction

High Quality Stainless Steel Body Optimized for CTEC 2.0 10-Second Safety Timer Quick Charge Gold-plated Positive Pin Short-Path Airflow 350 mAh Batterv 510 Universal Connection

#### Design + Branding

Metallic and Soft Touch Finishes Butonless\* Slim Design

<sup>\*</sup>Applicable to ASCND, Originals, and CBD Collections

<sup>\*\*</sup>Applicable to CARBON 21 Collection

<sup>\*</sup>Applicable to ASCND, Originals, and CBD Collections