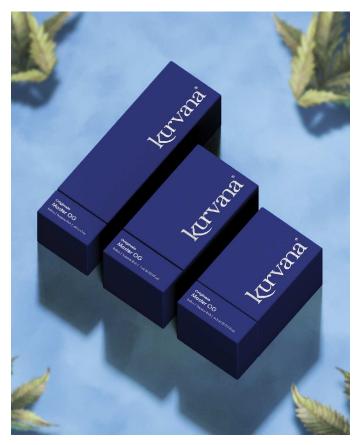

### Master OG

Indica | Earthy, Diesel, Citrus

A blissful harmony of earthy diesel notes with a splash of lemon citrus evokes immediate relaxation.

### Total Cannabinoids 86.41%

Total THC 80.02%

Total CBD 0.20%

### **Primary Terpenes**

- Beta-Caryophyllene
- Beta-Myrcene
- Linalool
- Limonene
- Alpha-Terpineol