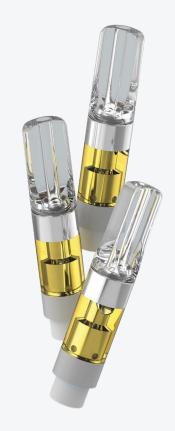

# **Cartridges**

With our latest performance improvements, our hardware has been reengineered to outperform all previous generations of cartridges.

#### **Features**

#### Construction

High Quality Stainless Steel Internals CTEC 2.0 Ceramic Heating Element Gold-plated Positive Pin Crystal Clear Mouthpiece\* Tamper-Resistant Mouthpiece Aluminum Mouthpiece\*\* True Volume Capacity (0.5 mL, 1 mL) **BPA-Free Propietary Tanks** 510 Universal Connection