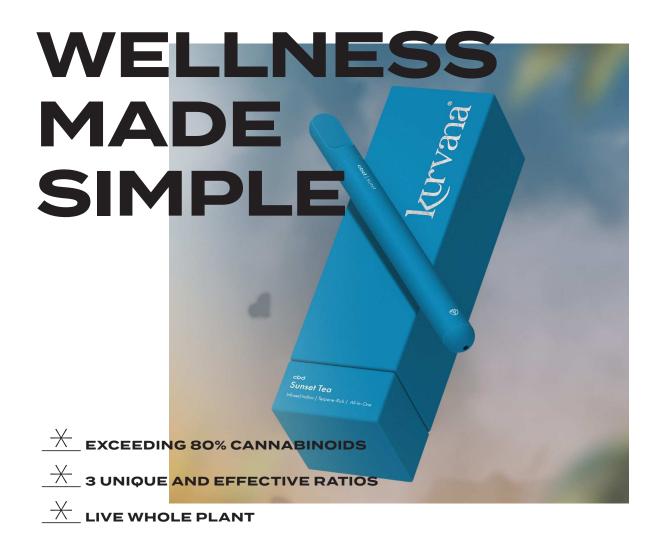

### CDC + Minor Cannabinoids

#### **OVERVIEW**

Our reformulated ratio line goes beyond CBD and THC, harnessing the entire wellness potential of the cannabis plant. Each blend features our signature live whole plant extract paired with a unique ratio of natural botanicals, terpenes, key cannabinoids like CBG and CBN, and other essential bioactive ingredients that work in synergy to provide the ultimate wellness benefits.

# Sunset Tea 10:1:5

Infused Indica | Earthy, Floral, Herbal

A high-CBD blend infused with fragrant lavender blossoms and chamomile for a soothing and calming impression.

# **Total Cannabinoids** 85.58%

Total CBD 50.51%

**Total CBG** 5.19%

**Total THC** 25.31%