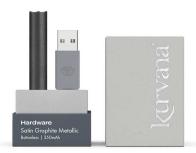

k charge integration make the device convenient and simple to use. We combine superior device materials with essential features optimized for Kurvana oil.

#### **Features**

#### → Construction

High Quality Stainless Steel Body Optimized for CTEC 2.0 10-Second Safety Timer Quick Charge Gold-plated Positive Pin Short-Path Airflow 350 mAh Batterv 510 Universal Connection

#### Design + Branding

Metallic and Soft Touch Finishes Butonless\* Slim Design

<sup>\*</sup>Applicable to ASCND, Originals, and CBD Collections

<sup>\*\*</sup>Applicable to CARBON 21 Collection

<sup>\*</sup>Applicable to ASCND, Originals, and CBD Collections

<sup>\*\*</sup>Applicable to All Collections

<sup>\*</sup>Compatible with bottom airflow devices only

# **Hardware Collection**

# **Metallic Series**









# **Hardware Collection**

# **Soft-Touch Series**

















# **Tinctures**





# **OVERVIEW**

Kurvana Botanicals is our tincture collection of all-natural, cannabis-infused liposomals. Consisting of key bioactive plant ingredients known to synergistically promote and enhance everyday wellness with NO artificial flavoring, coloring, alcohol, or fillers. Each tincture promotes specific therapeutic benefits using only the finest natural and natural ingredients, including full-spectrum cannabis oil.

# ADVANCED LIPOSOMAL AND NANO-TECHNOLOGY DELIVERY

- Increased bioavailability and rapid absorption
- Stable and predictable experience with every use
- Precise and consistent dosing

# 100% FULL-SPECTRUM CANNABIS OIL

- Full-spectrum extraction naturally preserves the raw plant's phy