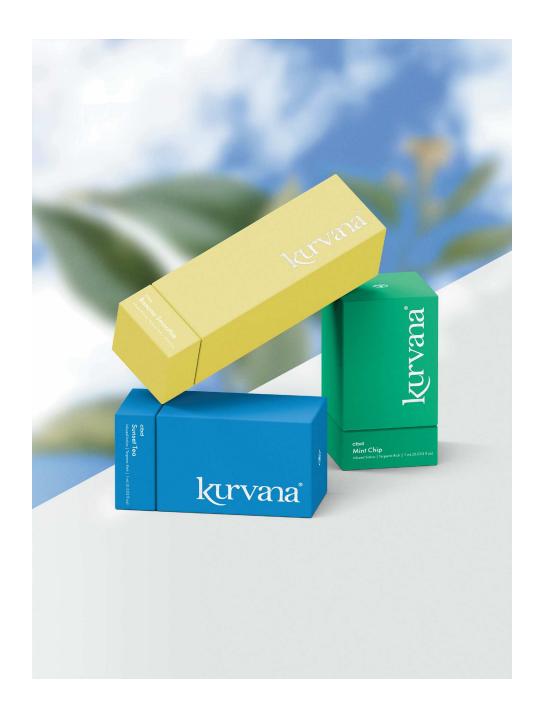

### CDC + Minor Cannabinoids

#### **OVERVIEW**

Our reformulated ratio line goes beyond CBD and THC, harnessing the entire wellness potential of the cannabis plant. Each blend features our signature live whole plant extract paired with a unique ratio of natural botanicals, terpenes, key cannabinoids like CBG and CBN, and other essential bioactive ingredients that work in synergy to provide the ultimate wellness benefits.

# **INNOVATIVE SCIENCE**

The exclusive technology platforms developed by our team of scientists has allowed Kurvana to combine cannabis with a wide spectrum of botanicals with intriguing results. Our line exudes freshness, intensity and an organic, vibrant taste. Today, we offer our reformulated line that reflects the latest achievements of our natural products technology platform. The result is a fresh, natural fruit taste with an even smoother finish.

# cbd Collection

CBD:CBN:THC