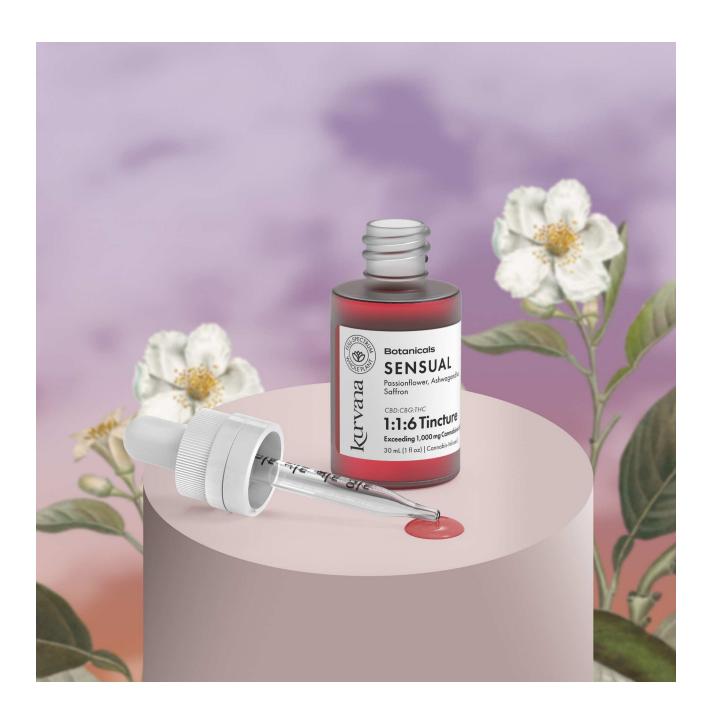

# **SENSUAL 1:1:6**

A stimulating tincture for intimate moments—made with passionflower, ashwagandha, and saffron oil, this is designed to generate feelings of passion, warmth, and excitement to enhance sensuality.

#### **Bioactive Ingredients**

Passionflower

Aims to calm the mind, relieve stress and relax the body

Ashwagandha

Known to reduce cortisol levels and strengthen the adrenal glands

Saffror

Effective at enhancing mood and boosting libido

**Total Cannabinoids** 

1,200.00 mg

 Total CBD
 Total CBG
 Total THC

 150.00 mg
 150.00 mg
 900.00 mg

CBD:CBG:THC