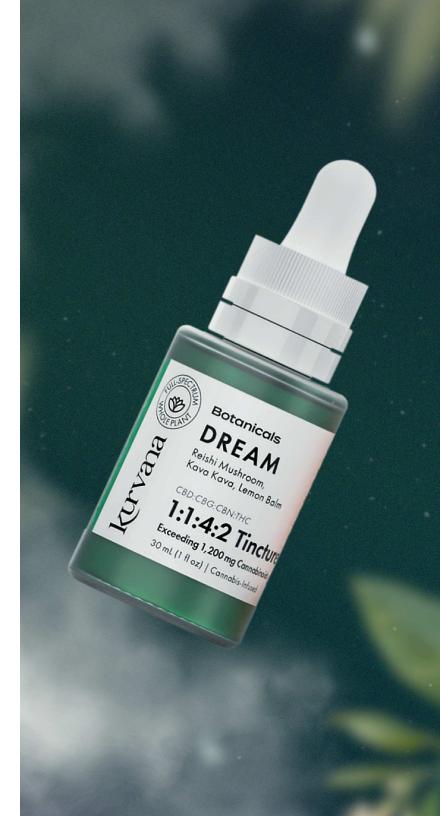

# **DREAM 1:1:4:2**

An exotic tincture aimed to promote a healthy sleeping pattern with its inducing sense of tranquility, guiding you into a calming state of peaceful nirvana.

#### **Bioactive Ingredients**

Reishi Mushroom

May improve sleep, enhance the immune system, and lessens fatigue  $\,$ 

Kava Kava

Commonly used to promote a state of relaxation and reduce stress

Lemon Balm

Can help soothe systems of stress and ease insomnia

#### **Total Cannabinoids**

# 1,200.00 mg

 Total CBD
 Total CBG
 Total CBN
 Total THC

 150.00 mg
 150.00 mg
 600.00 mg
 300.00 mg

CRG-CRN-THC