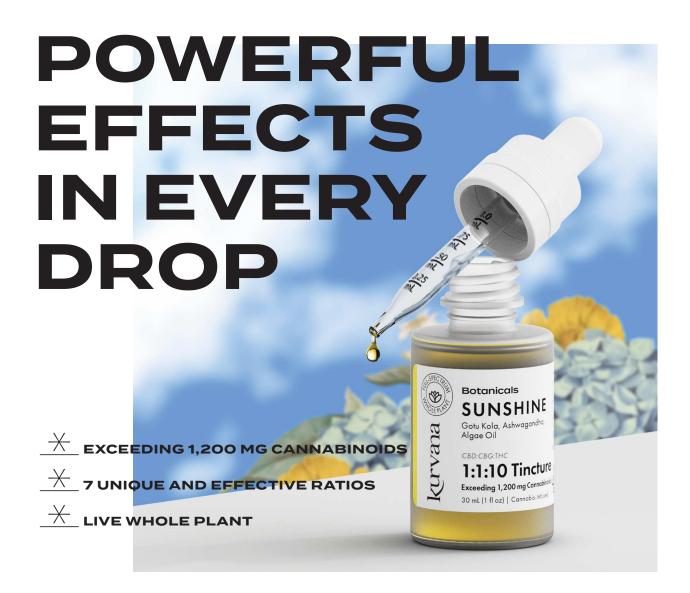

# **SUNSHINE 1:1:10**

Stimulating and invigorating, this THC-dominant tincture, which contains revitalizing citrusy notes, uplifts and energizes moments when mental clarity and focus is essential, allowing creativity to thrive.

#### **Bioactive Ingredients**

Gotu Kolo

Boosts cognitive function and aims to reduce anxiety and stress

Ashwagandha

Assists with cortisol management and stress relief

Algae Oil

Reduces inflammation and promotes mental clarity

**Total Cannabinoids** 

1,200.00 mg

 Total CBD
 Total CBG
 Total THC

 100.00 mg
 100.00 mg
 1,000.00 mg