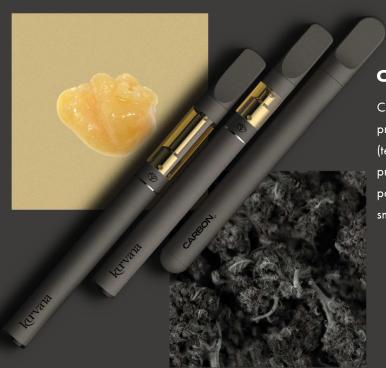

# **CARBON**<sub>21</sub>

# FORTHE CONCENTRATE ENTHUSIAST.

Expertly curated concentrates INTRODUCTION that celebrate the rich complexity of the original living cannabis plant.

CARBON<sub>21</sub> is our pinnacle vape line, consisting of carefully curated raw concentrates in our latest hardware. We pair our proprietary live-plant curation with a unique extraction method for each strain in this line. Deliberately crafted in small batches, each strain is presented in its rawest concentrate form—rich with the cannabinoid, flavonoid and terpene complexities of the live cannabis plant. An experience most similar to dabbing your favorite concentrates.  $CARBON_{21}$  is the quintessential, artisanal vape experience.