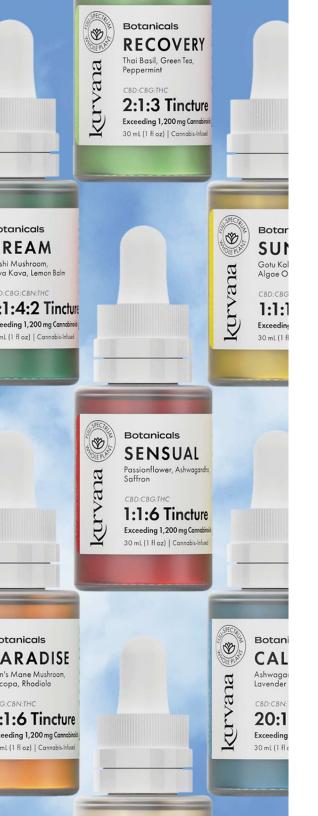

# **RECOVERY 2:1:3**

A revitalizing boost for people who need it most. Using potent botanicals, our alcohol-free tincture works to sustain energy levels, support full-body recovery, and maximize senses.

# **BALANCE 1:1:1**

Suited for everyday use. This wellness tincture provides daily balance to the mind and body by combining key cannabinoids with organic ingredients.

# **SENSUAL 1:1:6**

A stimulating tincture for intimate moments—made with passionflower, ashwagandha, and saffron oil, this is designed to generate feelings of passion, warmth, and excitement to enhance sensuality.

# **PARADISE 1:1:6**

Step into an uplifted boost of focus and clarity with this creamy tropical tincture, designed to promote an energizing sense of euphoria leading you into a relaxed state of reflection.

# **CALM 20:1:1**

A non-habit forming tincture to help you relax, induce a sense of tranquility, and bring moments of calm when needed most.