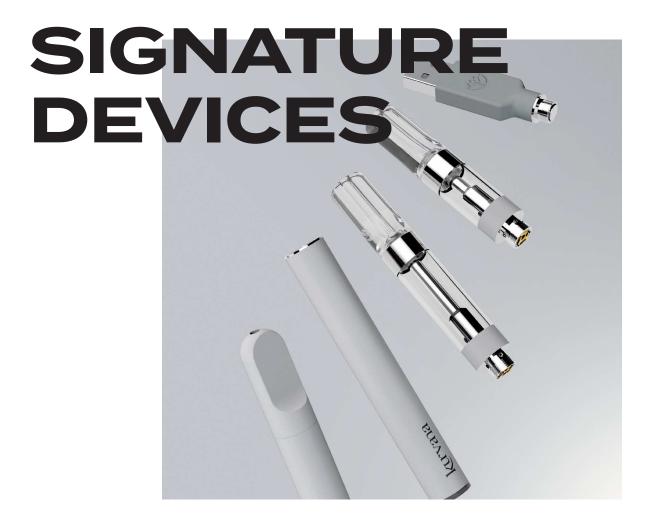

# Hardware

## **OVERVIEW**

Kurvana's Hardware Devices are precision manufactured with the highest standards of quality, reliability, and safety. Our CTEC 2.0 ceramic heating technology delivers unrivaled efficacy, flavor, and performance. From high quality stainless steel to our BPA-free tank, we keep safety in mind.

#### **Hardware Collection**

# **Cartridges**

With our latest performance improvements, our hardware has been reengineered to outperform all previous generations of cartridges.

#### **Features**

#### Construction

High Quality Stainless Steel Internals CTEC 2.0 Ceramic Heating Element Gold-plated Positive Pin Crystal Clear Mouthpiece\* Tamper-Resistant Mouthpiece Aluminum Mouthpiece\*\* True Volume Capacity (0.5 mL, 1 mL) **BPA-Free Propietary Tanks** 510 Universal Connection