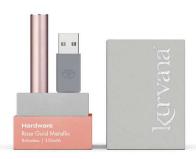

ick charge integration make the device convenient and simple to use. We combine superior device materials with essential features optimized for Kurvana oil.

#### **Features**

#### → Construction

High Quality Stainless Steel Body Optimized for CTEC 2.0 10-Second Safety Timer Quick Charge Gold-plated Positive Pin Short-Path Airflow 350 mAh Batterv 510 Universal Connection

#### Design + Branding

Metallic and Soft Touch Finishes Butonless\* Slim Design

<sup>\*</sup>Applicable to ASCND, Originals, and CBD Collections

<sup>\*\*</sup>Applicable to CARBON 21 Collection

<sup>\*</sup>Applicable to ASCND, Originals, and CBD Collections

<sup>\*\*</sup>Applicable to All Collections

<sup>\*</sup>Compatible with bottom airflow devices only

# **Hardware Collection**

# **Metallic Series**









# **Hardware Collection**

# **Soft-Touch Series**

















# **Tinctures**





# **OVERVIEW**

Kurvana Botanicals is our tincture collection of all-natural, cannabis-infused liposomals. Consisting of key bioactive plant ingredients known to synergistically promote and enhance everyday wellness with NO artificial flavoring, coloring, alcohol, or fillers. Each tincture promotes specific therapeutic benefits using only the finest natural and natural ingredients, including full-spectrum cannabis oil.

# ADVANCED LIPOSOMAL AND NANO-TECHNOLOGY DELIVERY

- Increased bioavailability and rapid absorption
- Stable and predictable experience with every use
- Precise and consistent dosing

# 100% FULL-SPECTRUM CANNABIS OIL

- Full-spectrum extraction naturally preserves the raw plant's p