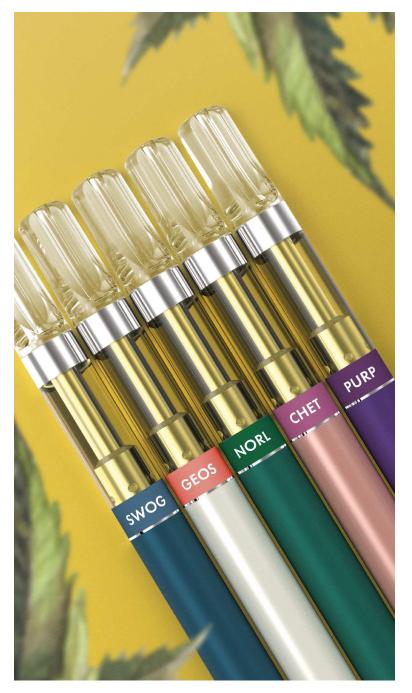

#### → Color System

Each strain features a unique color to convey the dominant flavor and/or effect. As a general guide, we often select:

**Indicas** | Dark blues, purples, reds, and greens

**Hybrids** | Low - mid saturated oranges, pinks, and blues

#### → Strain Name Abbreviations

In addition to the unique color for each strain, we also offer strain abbreviation on our devices. We generally use the first 3 letters of the strain name and first letter of the second part. See examples below:

Common

Northern Lights = NORL Purple Punch = PURP

Exceptions

G.S. Cookies = GSCO

C. Jack = CANJ

Cactus Cooler = CACT

Space Walker OG = SWOG