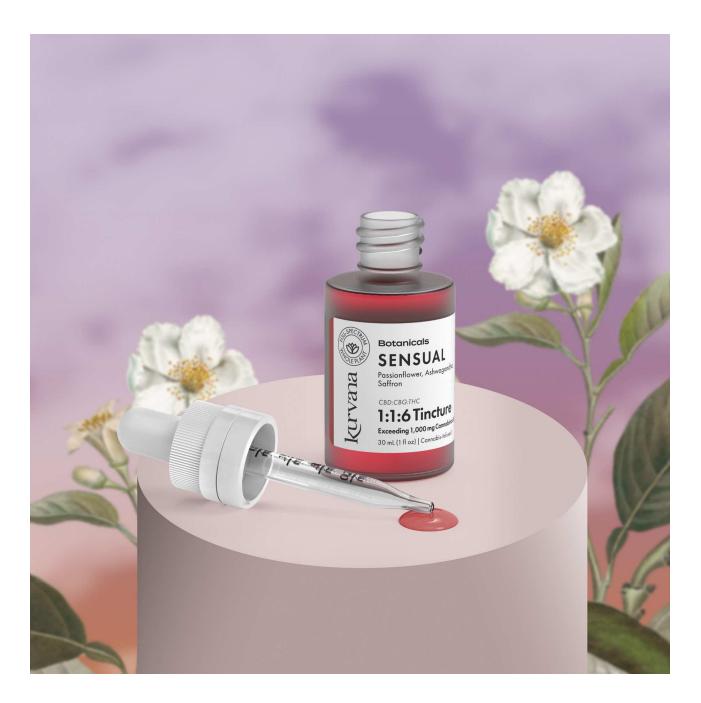

#### SENSUAL 1:1:6

A stimulating tincture for intimate moments—made with passionflower, ashwagandha, and saffron oil, this is designed to generate feelings of passion, warmth, and excitement to enhance sensuality.

#### **Bioactive Ingredients**

Passionflower Aims to calm the mind, relieve stress and relax the body

Ashwagandha Known to reduce cortisol levels and strengthen the adrenal glands

Saffron Effective at enhancing mood and boosting libido

#### 1,200.00 mg

Total CBD 150.00 mg Total THC 900.00 mg