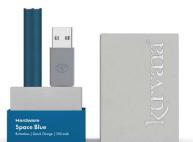

#### **Buttonless Batteries**

Our batteries feature buttonless technology and quick charge integration make the device convenient and simple to use. We combine superior device materials with essential features optimized for Kurvana oil.

#### $\rightarrow$ Construction

High Quality Stainless Steel Body Optimized for CTEC 2.0 10-Second Safety Timer Quick Charge Gold-plated Positive Pin Short-Path Airflow 350 mAh Battery 510 Universal Connection

→ Design + Branding Metallic and Soft Touch Finishes Butonless\* Slim Design

\*Compatible with bottom airflow devices only