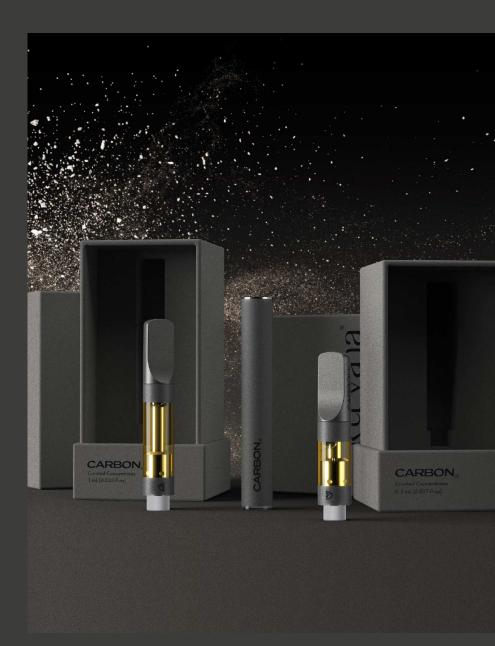

# CARBON<sub>2</sub> FOR THE CONCENTRATE ENTHUSIAST.

 ★
 diamonds

 ★
 badder

 ★
 hash rosin

 ★
 sauce

**INTRODUCTION** \_\_\_\_\_ Expertly curated concentrates that celebrate the rich complexity of the original living cannabis plant.

CARBON<sub>21</sub> is our pinnacle vape line, consisting of carefully curated raw concentrates in our latest hardware. We pair our proprietary live-plant curation with a unique extraction method for each strain in this line. Deliberately crafted in small batches, each strain is presented in its rawest concentrate form—rich with the cannabinoid, flavonoid and terpene complexities of the live cannabis plant. An experience most similar to dabbing your favorite concentrates. CARBON<sub>21</sub> is the quintessential, artisanal vape experience.

#### **CARBON**<sub>21</sub> Collection