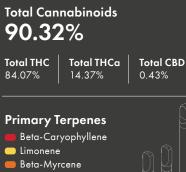

#### **Total Cannabinoids** 90.95%

**Total THCa Total THC** 85.29% 8.12%

Total CBD 0.20%

#### **Primary Terpenes** Limonene

- Beta-Caryophyllene
- Linalool
- Alpha-Humulene Beta-Myrcene

Contents should be stored in a temp-controlled environment between 35°-55°F to maintain optimum freshness.