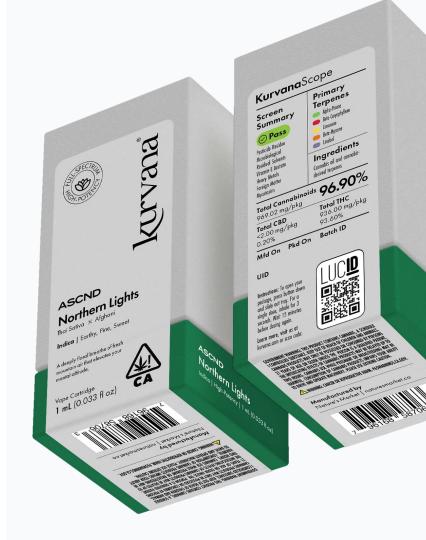

#### KURVANASCOPE LABELING

Every Kurvana product and collection utilizes our custom labeling and packaging. First introduced in 2017 with ASCND, **Kurvana**Scope compliant labeling offers unprecedented lab transparency that showcases everything a consumer wants to know prior to purchasing, and everything a budtender needs to guide their customer, at a glance.

#### Features

- → Front Panel Strain Name Strain Type Strain Genetics\* Strain Attributes Strain Description Regulatory Requirements
- → Rear Panel Screen Summary 5 Primary Terpenes Cannabinoid Profile LUCID ID Regulatory Requirements

\*Applicable to ASCND and CARBON<sub>21</sub>

# Northern Lights

Thai Sativa × Afghani Indica | Earthy, Pine, Sweet

A deeply floral breath of fresh mountain air that raises your mental altitude.

# Total Cannabinoids **96.90%**

Total THC 93.60% Total CBD 0.20%

#### **Primary Terpenes**

- Alpha-Pinene
- Beta-Caryophyllene
- Limonene
- Beta-Myrcene
- Linalool