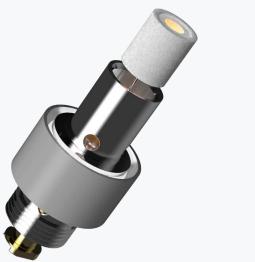

**A DAB EXPERIENCE** \_\_\_\_\_ Breakthrough vaporizer technology offers a full unlocked taste that reveals the robust range of a full-spectrum concentrate.

To help you experience the true essence of our carefully Curated Concentrates, the unrivaled draws of our **CARBON**<sub>21</sub>'s breakthrough vaporizer offers full-bodied tastes that reveal the robust range of a full-spectrum extract. Our newly updated CTEC 2.0 heating element provides 360° oil contact for clean, consistent vaporization down to the last draw. The embedded coil design generates ideal temperatures that preserves both flavor and cannabinoid profiles – all while providing minimal air exposure to the concentrate.

### CTEC 2.0 HEATING ELEMENT

Premium ceramic heating element composition and material refinement

#### **CTEC 2.0**

Our latest premium ceramic heating element features new material composition and refinement that heats without burning the wicking system and prevents chemical leach.