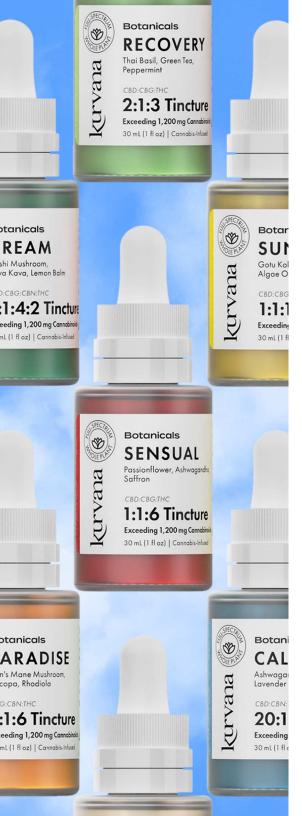

# Tinctures POWERFUL EFFECTS INEVERY INEVERY

EXCEEDING 1,200 MG CANNABINOIDS

**T** UNIQUE AND EFFECTIVE RATIOS

 $\overset{}{ imes}$  live whole plant

Botanicals SUNSHINE Gotu Kola, Ashwagandha Algae Oil

*(Urvana)* 

#### OVERVIEW

Kurvana Botanicals is our tincture collection of all-natural, cannabis-infused liposomals. Consisting of key bioactive plant ingredients known to synergistically promote and enhance everyday wellness with NO artificial flavoring, coloring, alcohol, or fillers. Each tincture promotes specific therapeutic benefits using only the finest natural and natural ingredients, including full-spectrum cannabis oil.

#### BOTANICALS

Our tinctures support general health and botanical effects based on the known benefits of the herbs and ingredients we use. These all natural botanicals provide a new, convenient and flavorful way to enjoy cannabis.

Cordyceps Mushroom

Thai Basil

Lion's Mane Mushroom

Blue Tansy

Gotu Kola

Algae

Lemon Balm

Lavender

Green Tea

Ashwagandha

Reishi Mushroom

Saffron

Bacopa

Rhodiola

Passionflower

Kava Kava