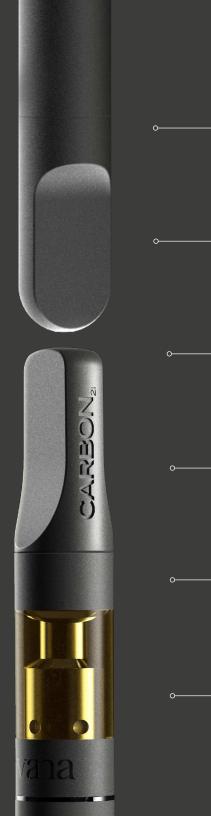

# Total Cannabinoids **88.52%**

Total THC 83.38% Total CBD 0.20%

- Ocimene
- 드 Limonene
- 🛑 Beta-Myrcene