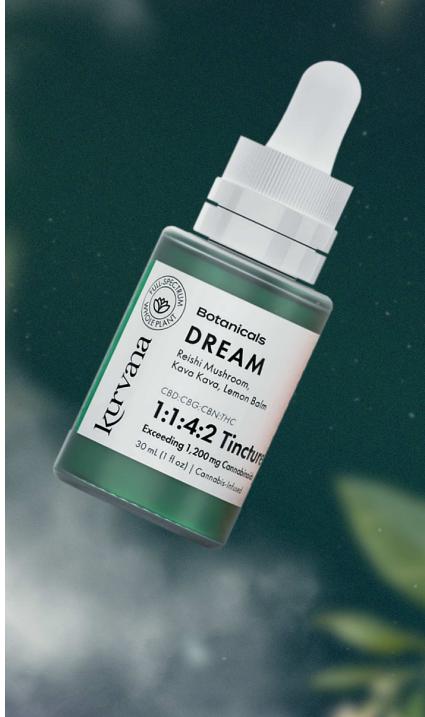

#### CBD:CBG:CBN:THC

#### DREAM 1:1:4:2

An exotic tincture aimed to promote a healthy sleeping pattern with its inducing sense of tranquility, guiding you into a calming state of peaceful nirvana.

#### **Bioactive Ingredients**

Reishi Mushroom May improve sleep, enhance the immune system, and lessens fatigue

Kava Kava Commonly used to promote a state of relaxation and reduce stress

Lemon Balm Can help soothe systems of stress and ease insomnia

**Total CBG** 

150.00 mg

#### Total Cannabinoids

#### 1,200.00 mg

Total CBD 150.00 mg Total CBN 600.00 mg Total THC 300.00 mg