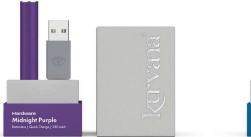

#### **Buttonless Batteries**

Our batteries feature buttonless technology and quick charge integration make the device convenient and simple to use. We combine superior device materials with essential features optimized for Kurvana oil.

#### $\rightarrow$ Construction

High Quality Stainless Steel Body Optimized for CTEC 2.0 10-Second Safety Timer Quick Charge Gold-plated Positive Pin Short-Path Airflow 350 mAh Battery 510 Universal Connection

→ Design + Branding Metallic and Soft Touch Finishes Butonless\* Slim Design

\*Compatible with bottom airflow devices only