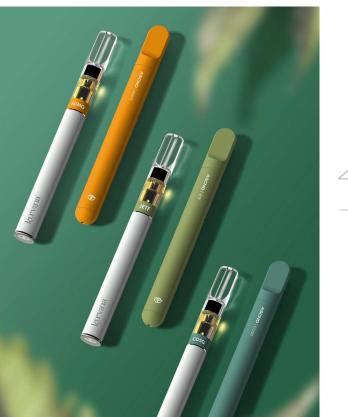

#### All-In-Ones

Our ready-to-use All-In-One is known for its patented signature look, precise delivery, and compact design. We made significant updates to deliver breakthrough performance with ultra portability.

#### Features

Construction
 High Quality Stainless Steel Internals and Body
 High-Quality Glass Tank
 CTEC 2.0 Ceramic Heating Element
 Tamper-Resistant Mouthpiece
 Short-Path Airflow
 Adjustable Airflow
 True Volume Capacity (0.5 mL)
 380 mAh Battery
 Up-to 100 Draws

→ Design + Branding Color Coded Strains\* Strain Type Indicators\*\* Strain Name Abbreviations\*

> \*Applicable to ASCND, Originals, and CBD Collections \*\*Applicable to All Collections