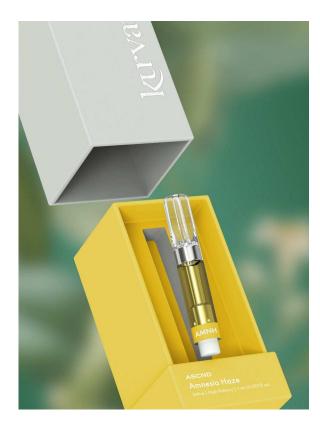

# ASCND THE AUTHENTIC HIG COLLECTIO ASCND Cherry Truffle Hybrid | High-Potency | 1 mL (0.033 fl oz) **X** FULL-SPECTRUM EXTRACT

 $\underline{\times}$  live whole plant

#### **OVERVIEW**

ASCND is the culmination of the latest extraction science, advanced device technology, and our full-spectrum oil for the purest expression of potency and taste. The line originated in 2017 from a small, in-house project designed to create the most potent vape cartridge available without sacrificing quality. Because highly potent cannabis oils yield subtle taste profiles, the ASCND profiles are mellow and light. However, do not be misled by ASCND's delicate taste and elegant device; with potencies exceeding 95%, its effects are instant and intense.

### Amnesia Haze

Afghani Hawaiian imes Jamaica

Sativa | Citrus, Lemon, Earthy

Pungent, lemony overtones give way to an unmistakably earthy aroma that perks up your vitality.