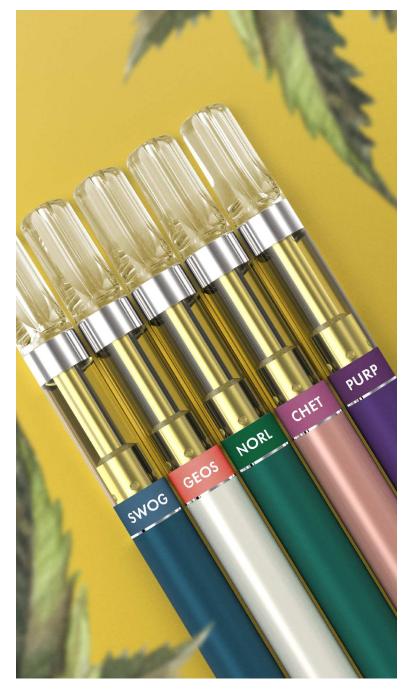

#### $\rightarrow$ Color System

Each strain features a unique color to convey the dominant flavor and/or effect. As a general guide, we often select :

Indicas | Dark blues, purples, reds, and greens

**Hybrids** | Low - mid saturated oranges, pinks, and blues

#### $\rightarrow$ Strain Name Abbreviations

In addition to the unique color for each strain, we also offer strain abbreviation on our devices. We generally use the first 3 letters of the strain name and first letter of the second part. See examples below:

#### Common

Northern Lights = NORL Purple Punch = PURP

#### Exceptions

G.S. Cookies = GSCO C. Jack = CANJ Cactus Cooler = CACT Space Walker OG = SWOG