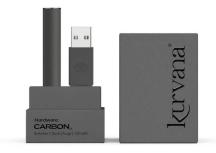

# Hardware SIGNATURE DEVICES

#### **OVERVIEW**

Kurvana's Hardware Devices are precision manufactured with the highest standards of quality, reliability, and safety. Our CTEC 2.0 ceramic heating technology delivers unrivaled efficacy, flavor, and performance. From high quality stainless steel to our BPA-free tank, we keep safety in mind.

#### **Buttonless Batteries**

Our batteries feature buttonless technology and quick charge integration make the device convenient and simple to use. We combine superior device materials with essential features optimized for Kurvana oil.

#### $\rightarrow$ Construction

High Quality Stainless Steel Body Optimized for CTEC 2.0 10-Second Safety Timer Quick Charge Gold-plated Positive Pin Short-Path Airflow 350 mAh Battery 510 Universal Connection